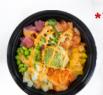

## HOUSE BOWLS

(RAW)\*THESE ITEMS ARE SERVED RAW OR UNDERCOOKED, OR CONTAIN, OR MAY CONTAIN, RAW OR UNDERCOOKED INGREDIENTS.

\*SIGNATURE - \$14.95 ★

WHITE RICE | POKÉ SAUCE | \*SALMON(RAW) | \*TUNA(RAW) \*YELLOWTAIL(RAW) | SWEET CORN | TOMATOES | CRAB SALAD AVOCADO | \*MASAGO(RAW) | FURIKAKE